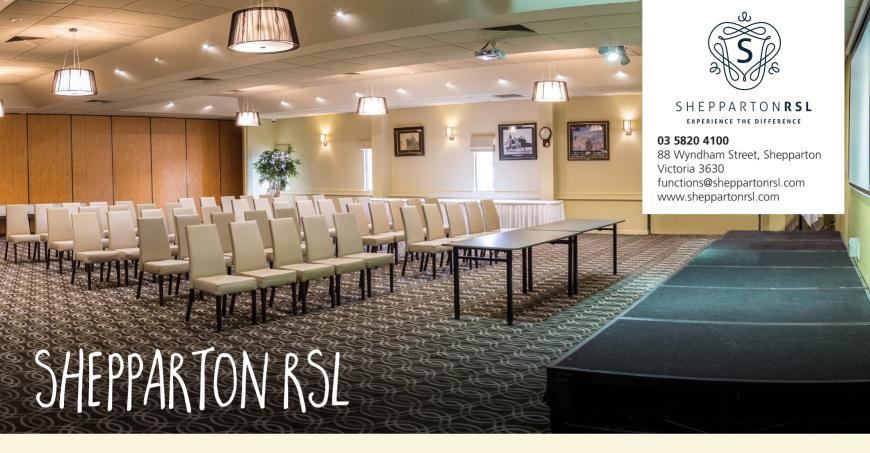

## Description

Whether it be a small gathering of ten people, or a gala dinner for 180, a trade show for a product launch or a conference with up to 300 delegates, at the Shepparton RSI we can more than cater.

Centrally located with free on site parking and within walking distance to a number of motels. the Shepparton RSL really offers the complete package.

Our club features a bistro and lounge area so event attendees can stay on site during meal breaks, and if you require catering, we have a number of flexible packages to choose from.

Whatever your needs, our dedicated function team will work with you to ensure your event is catered for perfectly, from start to finish.

| Room               | Sq(m) | Theatre/Cocktail<br>Capacity | Cabaret<br>Capacity | Classroom<br>Capacity* |
|--------------------|-------|------------------------------|---------------------|------------------------|
| Milne Bay Room     | 63    | 40                           | 40                  | 25                     |
| Long Tan Room      | 45    | 40                           | 40                  | 25                     |
| Lone Pine Room**   | 210   | 100                          | 80                  | 45                     |
| All rooms combined | 336   | 250 – 300                    | 180                 | 90                     |